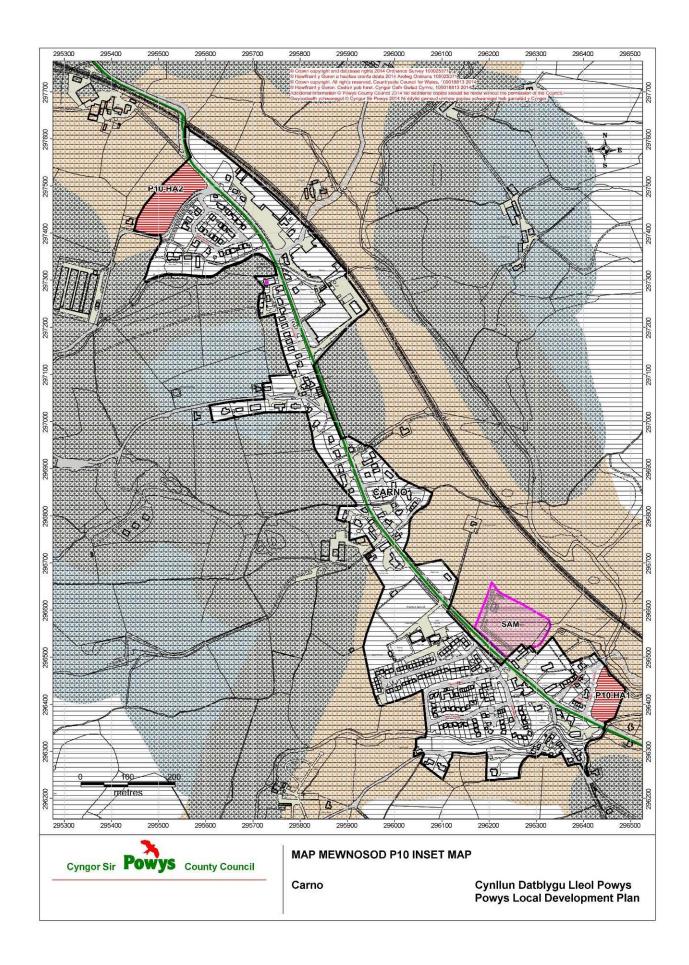

| Matters Arising Change (MAC) Ref: MAC M22         | Map Number /                                                 | P10 / Carno              |
|---------------------------------------------------|--------------------------------------------------------------|--------------------------|
| (PART)                                            | Name:                                                        |                          |
| Matters Arising Change:                           | Reason:                                                      |                          |
| Addition of Welsh Language Strongholds to the Map | To Support Policy DM12 – Welsh Language Speaking Strongholds |                          |
| Removal of Solar Local Search Area                | To Reflect Revised Policy                                    | / RE1 – Renewable Energy |