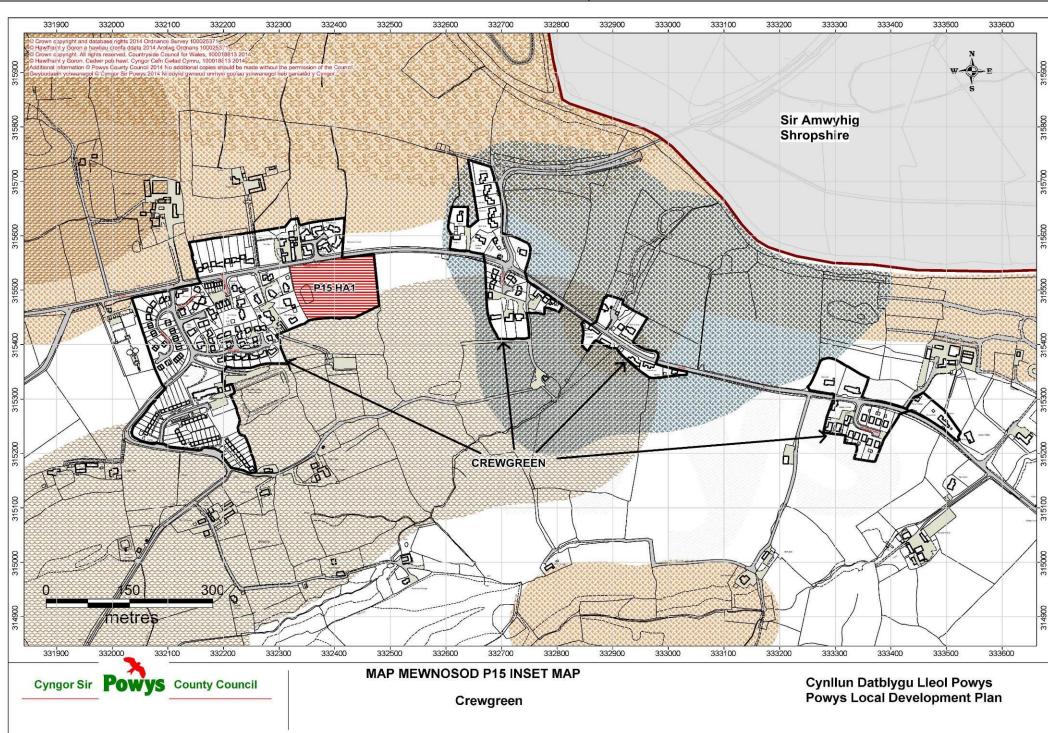

| Matters Arising Change (MAC) Ref: MAC M24 | Map Number / Name:                                                        | P15 / Crewgreen |
|-------------------------------------------|---------------------------------------------------------------------------|-----------------|
| Matters Arising Change:                   | Reason:                                                                   |                 |
| Removal of Tertiary Coal Reserves         | To Be Consistent With the Reasoned Justification To Policy DM7 – Minerals |                 |
|                                           | Safeguarding                                                              |                 |