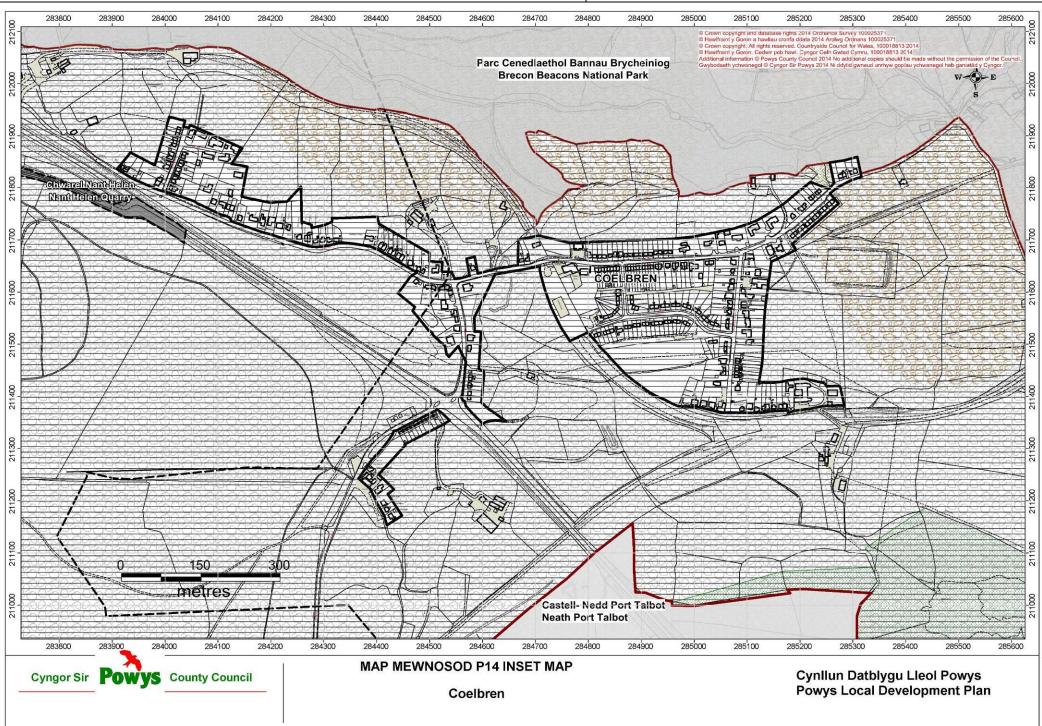

| Matters Arising Change (MAC) Ref: MAC M23 (PART)  | Map Number / Name:                                           | P14 /Coelbren |
|---------------------------------------------------|--------------------------------------------------------------|---------------|
| Matters Arising Change:                           | Reason:                                                      |               |
| Addition of Welsh Language Strongholds to the Map | To Support Policy DM12 – Welsh Language Speaking Strongholds |               |
| Removal of Solar Local Search Area                | To Reflect Revised Policy RE1 – Renewable Energy             |               |